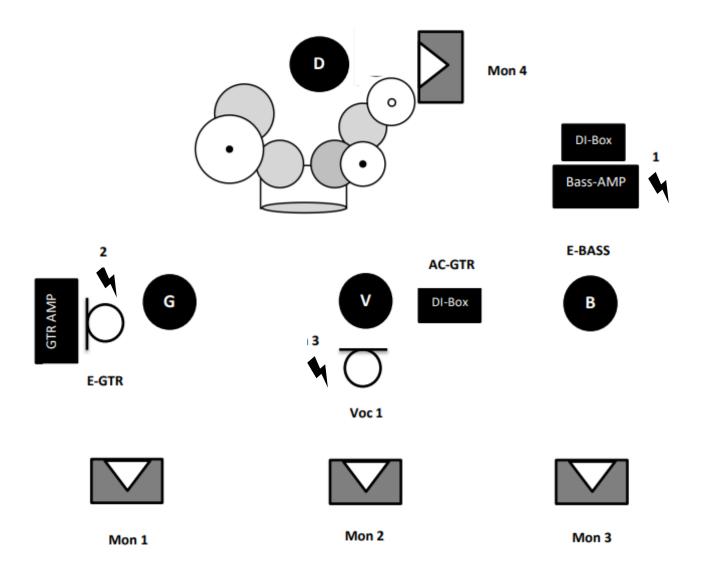

| Channel | Instrument | Mic/DI      | Insert | Bus          | Musician |  |  |
|---------|------------|-------------|--------|--------------|----------|--|--|
| 1       | Kick       | Shure Beta  | Comp   |              | Lukas    |  |  |
|         |            | 91a / Audix |        |              |          |  |  |
|         |            | D6 or       |        |              |          |  |  |
|         |            | equivalent  |        |              |          |  |  |
| 2       | Snare Top  | SM57 or     | Comp   |              | Lukas    |  |  |
|         |            | equivalent  |        |              |          |  |  |
| 3       | Snare      | Bottom      |        |              | Lukas    |  |  |
|         | Bottom     | SM57 or     |        |              |          |  |  |
|         |            | equivalent  |        |              |          |  |  |
| 4       | HiHat      | AKG C 451   |        |              | Lukas    |  |  |
|         |            | or          |        |              |          |  |  |
|         |            | equivalent  |        |              |          |  |  |
| 5       | Toms       | Sennheiser  |        |              | Lukas    |  |  |
|         |            | E904        |        |              |          |  |  |
| 6       | OH L       | L AKG C 451 |        |              | Lukas    |  |  |
|         |            | or          |        |              |          |  |  |
|         |            | equivalent  |        |              |          |  |  |
| 7       | OH R       | AKG C 451   |        |              | Lukas    |  |  |
|         |            | or          |        |              |          |  |  |
|         |            | equivalent  |        |              |          |  |  |
| 8       | Bass       | DI/Amp      |        |              | David    |  |  |
| 9       | E-Guitar   | 1 SM57 or   | Comp   |              | Alex     |  |  |
|         |            | equivalent  |        |              |          |  |  |
| 10      | Acoustic   | DI          |        |              | Nik      |  |  |
|         | Guitar     |             |        |              |          |  |  |
| 11      | Voc 1      | Backline    | Comp   | Reverb/Delay | Nik      |  |  |

Channels 1-7 are in case of a full drum set and can be adapted.

4 Monitor Busses required for individual monitoring, can be adapted to a minimum of 3 monitors.